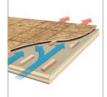

|
| Pre-primed<br>Individual<br>Corners      |                  | Complete the outside corners of your WeatherSide™ Siding job                              | ■ 9" (227 mm) ■ 12" (305 mm) ■ 14" (357 mm) ■ Emphasis™ corners                                                                                                                                                                                     |

#### Visit gaf.com/weatherside



Help reduce heat drive into conditioned/living spaces, and ventilated options exhaust excess moisture to reduce the risk of condensation in the roofing system<sup>1</sup>



#### **Ventilated Roof Insulation Panels**

#### ThermaCal® 1



- For asphalt shingle and metal roof systems
- Nominal 4' x 8' (1.21 m x 2.44 m) panels with single layer of sheathing (7/16" OSB [11.1 mm] standard); other options available
- Includes air space and tongue-and-groove polyiso foam to reduce heat loss through panel joints
- Pre-spaced sheathing eliminates the need for H-clips and allows for sheathing expansion

#### ThermaCal® 2



- For slate, tile, and maximum loading roof systems
- Nominal 4' x 8' (1.21 m x 2.44 m) panels with two layers of sheathing (7/<sub>16</sub>" OSB [11.1 mm] standard); other options available
- Includes air space and tongue-and-groove polyiso foam to reduce heat loss through panel joints
- Pre-spaced sheathing eliminates the need for H-clips and allows for sheathing expansion

#### Non-Ventilated Roof Insulation