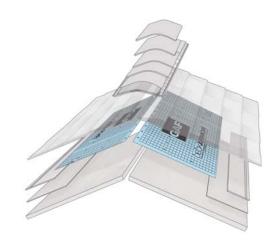

**WindProven™ Limited Wind Warranty**<sup>3</sup> is a 15-year limited wind warranty with no maximum wind speed limitation — available when you install the LayerLock<sup>™</sup>-labeled Shingles as well as GAF starter strips, roof deck protection, ridge cap shingles, and leak barrier or attic ventilation.

NOTE: It is difficult to reproduce the color clarity and actual color blends of these products. Before selecting your color, please ask to see several full-size shingles.

¹ 15-year WindProven™ limited wind warranty on GAF Shingles with LayerLock™ Technology requires the use of GAF starter strips, roof deck protection, ridge cap shingles, and leak barrier or attic ventilation. See GAF Roofing System Limited Warranty for complete coverage and restrictions. Visit gaf.com/LRS for qualifying GAF products.