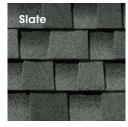

# **Availability**

| Timberline® H    | 1 | 2 | 3 | 4 | 5 | 6   | 7 |   |
|------------------|---|---|---|---|---|-----|---|---|
| Barkwood         |   |   |   |   |   |     |   |   |
|                  |   |   | • |   | • | •   |   | • |
| Charcoal         |   | • |   |   | • |     |   | • |
| Hickory          |   | • | • |   | • | •   |   | • |
| Hunter Green     |   | • | • |   | • | •   |   | • |
| Mission Brown    |   | • | • |   | • | •   |   | • |
| Pewter Gray      |   | • | • |   | • | • 1 |   | • |
| Shakewood        |   |   | • |   | • | •   |   | • |
| Slate            |   | • | • |   | • | •   |   | • |
| Weathered Wood   |   | • | • |   | • | •   |   | • |
| Regional Colors: |   |   |   |   |   |     |   |   |
| Biscayne Blue    |   | • |   |   |   |     |   |   |