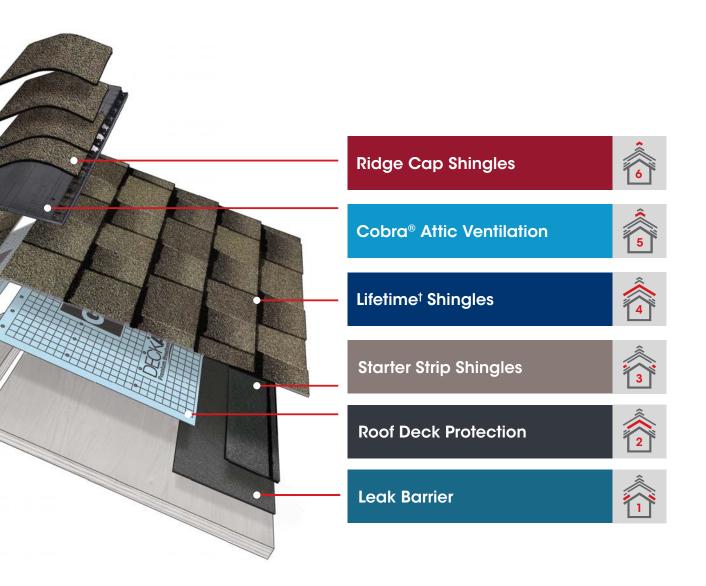

# Trust the system that's built to protect

A roof is so much more than shingles. It's layers of protection, working together to help keep your home safe from wind, rain, snow, and even sun.

Install any GAF Lifetime<sup>†</sup> Shingle and at least 3 qualifying GAF Accessories and get a Lifetime<sup>†</sup> limited warranty on your qualifying GAF products plus non-prorated coverage for the first 10 years. For even stronger coverage, ask your GAF factory-certified contractor<sup>†</sup> about enhanced GAF warranties.

Visit **gaf.com/LRS** for a list of qualifying GAF products.

<sup>\*</sup>Lifetime refers to the length of warranty coverage provided and means as long as the original individual owner(s) of a single-family detached residence [or eligible second owner(s)] owns the property where the qualifying GAF products are installed. For other owners/structures, Lifetime coverage is not applicable. Lifetime coverage on shingles requires the use of GAF Lifetime Shingles only. Lifetime coverage on shingles and accessories requires the use of any GAF Lifetime Shingle and at least 3 qualifying GAF Accessories. See GAF Roofing System Limited Warranty for complete coverage and restrictions. Visit gaf.com/LRS for qualifying GAF products. For installations not eligible for the GAF Roofing System Limited Warranty, see the GAF Shingle & Accessory Limited Warranty.