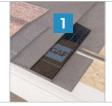

mates
- Includes 3" (76 mm) ring shank nails & EasyTear® Sizing
- 11 ½" (292 mm) and 9" (229 mm) widths; 4' (1.2 m) length, 40 lin. ft. (12.2 lm) per box
- NFA: 18 sq. in./lin. ft. (38,100 mm² per lineal meter)

#### Cobra® RidgeRunner®



- Plastic roll ridge vent for all climates
- Includes 1 ¾ (44 mm) coil nails, Weather Fighter® Filter & EasyTear® Sizing
- 11 ½" (292 mm) width; 20' (6.1 m) length
- NFA: 12.5 sq. in./lin. ft. (26,458 mm² per lineal meter)

#### Cobra<sup>®</sup> **Hip Vent**



- Plastic hip vent for all climates
- Includes 1 ¾" (44 mm) coil nails and Dual Weather Fighter® Filter
- 11 ½" (292 mm) width; 4' (1.2 m) length, 40 lin. ft. (12.2 lm) per box
- NFA: 9 sq. in./lin. ft. (19,050 mm<sup>2</sup> per lineal meter)

#### **Intake Ventilation**

#### Cobra IntakePro®



- Tapered roll intake vent for all climates
- Includes 1 3/4" (44 mm) coil nails and end cap fabric
- 11" (279 mm) width; 20' (6.1 m) length
- NFA: 9 sq. in./lin. ft. (19,050 mm² per lineal meter)
- 1. See photo for product placement

#### For more details visit gaf.com/cobra

<sup>&</sup>lt;sup>1</sup> To qualify for this coverage, must be installed with GAF Lifetime Shingles and at least 3 qualifying GAF Accessories. See GAF.com/LRS for qualifying products and see GAF Roofing System Limited Warranty for complete coverage and restrictions.

# **Ridge Cap Shingles**

The finishing touch that helps defend against leaks at the hips and ridges





| TimberTex®          | STAINGUARD<br>AGGAE<br>PROTECTION    | <ul> <li>Premium double-layer ridge cap shingles for use with Timberline® HDZ™, N