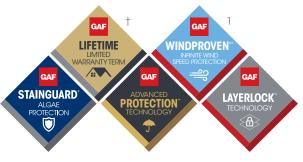

**GAF** diamond

mind or

its best.

there's a

badge

behind it.

homeowners

**GAF Advanced Protection® Shingle Technology** uses highly advanced design and manufacturing techniques to produce cutting-edge roofing products.

**Dura Grip™ Adhesive** helps protect your roof investment from winds and wind-driven rain.

**StainGuard Plus™ Algae Protection**<sup>1</sup> featuring Time-Release Technology is a 25-year limited warranty against blue-green algae discoloration.

**StainGuard® Algae Protection**<sup>2</sup> is a 10-year limited warranty against blue-green algae discoloration.

**LayerLock™ Technology** is a proprietary technology which mechanically fuses the common bond between overlapping shingle layers.

**WindProven™ Limited Wind Warranty**<sup>3</sup> is a 15-year limited wind warranty with no maximum wind speed limitation — available when you install the LayerLock<sup>™</sup>-labeled Shingles as well as GAF starter strips, roof deck protection, ridge cap shingles, and leak barrier or attic ventilation.

**25-Year Limited Warranty Term**<sup>4</sup> gives homeowners protection they can trust.

<sup>†</sup>Lifetime refers to the length of warranty coverage provided and means as long as the original individual owner(s) of a single-family detached residence [or eligible second owner(s)] owns the property where the qualifying GAF products are installed. For other owners/structures, Lifetime coverage is not applicable. For Lifetime coverage on shingles only see GAF Shingle & Accessory Limited Warranty for complete coverage and restrictions. For Lifetime coverage on shingles and accessories see GAF Roofing System Limited Warranty for complete coverage and restrictions. For installations not eligible for the GAF Roofing System Limited Warranty, see the GAF Shingle & Accessory Limited Warranty. Visit gaf.com/LRS for qualifying GAF products.