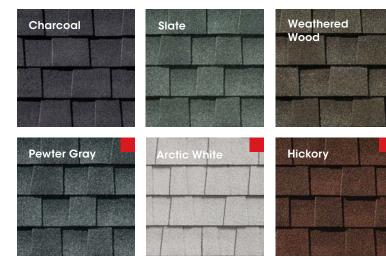

# Timberline<sup>®</sup> Lifetime<sup>†</sup> Shingles Collection

More homeowners in North America rely on Timberline® Shingles than any other brand. They offer just the right combination of beauty, performance, and reliability.

#### America's #1-selling Timberline® shingle-now **HDZ**™ featuring the industry's pg 7-8 widest nail zone For a thick ultra-Timberline® dimensional **UHD** wood-shake look in an pg 7 & 9 asphalt shingle The beauty Timberline® of natural NS wood shakes in an asphalt pg 10 shingle Timberline® The striking hues of AH America's heartland pg 11 Timberline® Our most CS reflective shingle pg 11

# **Availability**

| Timberline® H    | 1 | 2 | 3 | 4 | 5 | 6   | 7 |   |
|------------------|---|---|---|---|---|-----|---|---|
| Barkwood         |   |   |   |   |   |     |   |   |
|                  |   |   | • |   | • | •   |   | • |
| Charcoal         |   | • |   |   | • |     |   | • |
| Hickory          |   | • | • |   | • | •   |   | • |
| Hunter Green     |   | • | • |   | • | •   |   | • |
| Mission Brown    |   | • | • |   | • | •   |   | • |
| Pewter Gray      |   | • | • |   | • | • 1 |   | • |
| Shakewood        |   |   | • |   | • | •   |   | • |
| Slate            |   | • | • |   | • | •   |   | • |
| Weathered Wood   |   | • | • |   | • | •   |   | • |
| Regional Colors: |   |   |   |   |   |     |   |   |
| Biscayne Blue    |   | • |   |   |   |     |   |   |

| Regional Colors.            |  |   |   |   |   |
|-----------------------------|--|---|---|---|---|
| Biscayne Blue               |  |   |   |   |   |
| Birchwood <sup>2</sup>      |  | • | • | • | • |
| Copper Canyon <sup>2</sup>  |  |   |   | • |   |
| Driftwood                   |  |   |   |   | • |
| Fox Hollow Gray             |  | • |   |   |   |
| Golden Amber <sup>1,2</sup> |  |   |   | • |   |
| Oyster Gray                 |  |   |   |   | • |
| Patriot Red                 |  |   |   |   |   |
| Sunset Brick                |  |   |   |   |   |
| White <sup>2,3</sup>        |  |   |   |   |   |
| Williamsburg Slate          |  |   |   |   |   |
|                             |  |   |   |   |   |