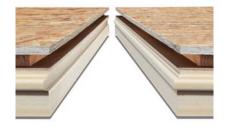

|
| Pre-primed<br>Individual<br>Corners      |                  | Complete the outside corners of your WeatherSide™ Siding job                              | ■ 9" (227 mm) ■ 12" (305 mm) ■ 14" (357 mm) ■ Emphasis™ corners                                                                                                                                                                                     |

#### Visit gaf.com/weatherside



Help reduce heat drive into conditioned/living spaces, and ventilated options exhaust excess moisture to reduce the risk of condensation in the roofing system<sup>1</sup>



#### **Ventilated Roof Insulation Panels**

#### ThermaCal® 1



- For asphalt shingle and metal roof systems
- Nominal 4' x 8' (1.21 m x 2.44 m) panels with single layer of sheathing (7/16" OSB [11.1 mm] standard); other options available
- Includes air space and tongue-and-groove polyiso foam to reduce heat loss through panel joints
- Pre-spaced sheathing eliminates the need for H-clips and allows for sheathing expansion

#### ThermaCal® 2



- For slate, tile, and maximum loading roof systems
- Nominal 4' x 8' (1.21 m x 2.44 m) panels with two layers of sheathing (7/<sub>16</sub>" OSB [11.1 mm] standard); other options available
- Includes air space and tongue-and-groove polyiso foam to reduce heat loss through panel joints
- Pre-spaced sheathing eliminates the need for H-clips and al