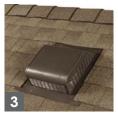

dth, 5 <sup>5</sup>/<sub>8</sub>" (143 mm) exposure, covers 33.3 lin. ft. (10.1 lm) per bundle</li> <li>Available in the Southwest and West areas</li> </ul>                                           |
| Seal-A-Ridge®<br>AS | STAINGUARD<br>A.G.A.E.<br>PROTECTION | <ul> <li>UL Class 4 impact resistance, pre-perforated design &amp; factory-applied Dura Grip™ Adhesive</li> <li>For use with GAF ArmorShield® Series and Glenwood® Shingles.</li> <li>12" (305 mm) width, 5" (127 mm) exposure, covers 25 lin. ft. (7.6 lm) per bundle</li> </ul>                                                                                                      |

For more details visit gaf.com/ridgecaps



Ventilation products that help minimize heat and moisture in attics, while helping to resist mold and mildew







| Power attic<br>vents - roof<br>mount |   | <ul> <li>Exhaust large amounts of heat and moisture from the attic</li> <li>High-efficiency PSC motors</li> <li>Thermostat control included on all models. Optional combo humidistat/thermostat control available on select models</li> <li>Available in popular colors to complement most finished roofs</li> <li>Also available in gable mount</li> </ul>                                                            |
|--------------------------------------|---|------------------------------------------------------------------------------------------------------------------------------------------------------------------------------------------------------------------------------------------------------------------------------------------------------------