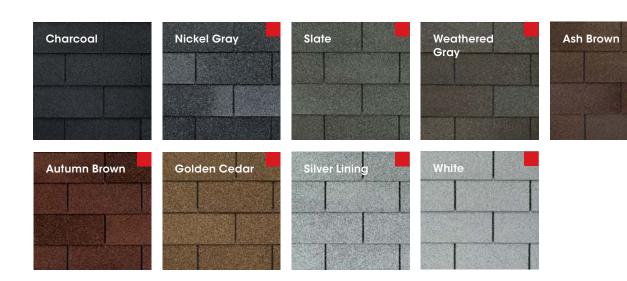

# **Color Availability**

| Royal Sovereign®     | 2 | 3 | 5 |   |
|----------------------|---|---|---|---|
| Autumn Brown         |   | • | • | • |
| Charcoal             |   | • | • | • |
| Golden Cedar         |   | • | • | • |
| Silver Lining        |   | • |   | • |
| Weathered Gray       |   | • | • | • |
| White <sup>1,2</sup> |   |   |   | • |
| Ash Brown            |   |   | • |   |
| Nickel Gray          |   | • |   |   |
| Slate                |   | • | • |   |

<sup>&</sup>lt;sup>1</sup> ENERGY STAR® certified (U.S. only).

<sup>&</sup>lt;sup>2</sup> Royal Sovereign<sup>®</sup> White can be used to comply with 2019 Title 24, Part 6, Cool Roof Requirements of the California Code of Regulations; is rated by the Cool Roof Rating Council (CRRC); and meets Green Building Standards Code of Los Angeles County for residential buildings.