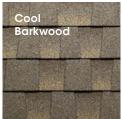

# **Availability**

| Timberline® H    | 1 | 2 | 3 | 4 | 5 | 6   | 7 |   |
|------------------|---|---|---|---|---|-----|---|---|
| Barkwood         |   |   |   |   |   |     |   |   |
|                  |   |   | • |   | • | •   |   | • |
| Charcoal         |   | • |   |   | • |     |   | • |
| Hickory          |   | • | • |   | • | •   |   | • |
| Hunter Green     |   | • | • |   | • | •   |   | • |
| Mission Brown    |   | • | • |   | • | •   |   | • |
| Pewter Gray      |   | • | • |   | • | • 1 |   | • |
| Shakewood        |   |   | • |   | • | •   |   | • |
| Slate            |   | • | • |   | • | •   |   | • |
| Weathered Wood   |   | • | • |   | • | •   |   | • |
| Regional Colors: |   |   |   |   |   |     |   |   |
| Biscayne Blue    |   | • |   |   |   |     |   |   |

| Regional Colors.            |  |   |   |   |   |
|-----------------------------|--|---|---|---|---|
| Biscayne Blue               |  |   |   |   |   |
| Birchwood <sup>2</sup>      |  | • | • | • | • |
| Copper Canyon <sup>2</sup>  |  |   |   | • |   |
| Driftwood                   |  |   |   |   | • |
| Fox Hollow Gray             |  | • |   |   |   |
| Golden Amber <sup>1,2</sup> |  |   |   | • |   |
| Oyster Gray                 |  |   |   |   | • |
| Patriot Red                 |  |   |   |   |   |
| Sunset Brick                |  |   |   |   |   |
| White <sup>2,3</sup>        |  |   |   |   |   |
| Williamsburg Slate          |  |   |   |   |   |
|                             |  |   |   |   |   |