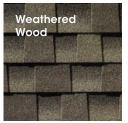

# **Availability**

| Timberline® H    | 1 | 2 | 3 | 4 | 5 | 6   | 7 |   |
|------------------|---|---|---|---|---|-----|---|---|
| Barkwood         |   |   |   |   |   |     |   |   |
|                  |   |   | • |   | • | •   |   | • |
| Charcoal         |   | • |   |   | • |     |   | • |
| Hickory          |   | • | • |   | • | •   |   | • |
| Hunter Green     |   | • | • |   | • | •   |   | • |
| Mission Brown    |   | • | • |   | • | •   |   | • |
| Pewter Gray      |   | • | • |   | • | • 1 |   | • |
| Shakewood        |   |   | • |   | • | •   |   | • |
| Slate            |   | • | • |   | • | •   |   | • |
| Weathered Wood   |   | • | • |   | • | •   |   | • |
| Regional Colors: |   |   |   |   |   |     |   |   |
| Biscayne Blue    |   | • |   |   |   |     |   |   |