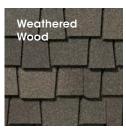

#### America's #1-selling Timberline® shingle-now **HDZ**™ featuring the industry's pg 7-8 widest nail zone For a thick ultra-Timberline® dimensional **UHD** wood-shake look in an pg 7 & 9 asphalt shingle The beauty Timberline® of natural NS wood shakes in an asphalt pg 10 shingle Timberline® The striking hues of AH America's heartland pg 11 Timberline® Our most CS reflective shingle pg 11

# **Availability**

| Timberline® H    | 1 | 2 | 3 | 4 | 5 | 6   | 7 |   |
|------------------|---|---|---|---|---|-----|---|---|
| Barkwood         |   |   |   |   |   |     |   |   |
|                  |   |   | • |   | • | •   |   | • |
| Charcoal         |   | • |   |   | • |     |   | • |
| Hickory          |   | • | • |   | • | •   |   | • |
| Hunter Green     |   | • | • |   | • | •   |   | • |
| Mission Brown    |   | • | • |   | • | •   |   | • |
| Pewter Gray      |   | • | • |   | • | • 1 |   | • |
| Shakewood        |   |   | • |   | • | •   |   | • |
| Slate            |   | • | • |   | • | •   |   | • |
| Weathered Wood   |   | • | • |   | • | •   |   | • |
| Regional Colors: |   |   |   |   |   |     |   |   |
| Biscayne Blue    |   | • |   |   |   |     |   |   |