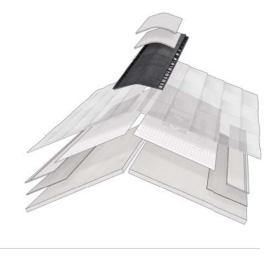

# Trust the system that's built to protect

A roof is so much more than shingles. It's layers of protection, working together to help keep your home safe from wind, rain, snow, and even sun.

Install any GAF Lifetime<sup>†</sup> Shingle and at least 3 qualifying GAF Accessories and get a Lifetime<sup>†</sup> limited warranty on your qualifying GAF products plus non-prorated coverage for the first 10 years. For even stronger coverage, ask your GAF factory-certified contractor<sup>†</sup> about enhanced GAF warranties.

GAF shingles and roof accessories are made to work together. They provide a system that's built to protect homes—so the people who live inside them can enjoy what matters most.

| _                                                  |          |               |
|----------------------------------------------------|----------|---------------|
|                                                    | LRS      | Pages         |
| Technology Index                                   |          | 3             |
| GAF Lifetime <sup>†</sup> Roofing System <b>LR</b> | S        | 4-5           |
| GAF Shingles                                       |          | 6–19          |
| Timberline® Lifetime† Shingles (                   | Collect  | tion LRS      |
| Timberline® HDZ™                                   | •        | 8             |
| Timberline® UHD                                    | •        | 9             |
| Timberline® NS                                     | •        | 10            |
| Timberline® AH                                     | •        | 11            |
| Timberline® CS                                     | •        | 11            |
| Lifetime† Designer Shingles® Co                    | ollectio | on <b>LRS</b> |
| Glenwood®                                          | •        | 13            |
| Grand Canyon®                                      | •        | 13            |
| Camelot® II                                        | •        | 14            |
| Grand Sequoia®                                     | •        | 14            |
| Woodland®                                          | •        | 15            |
| Slateline®                                         | •        | 15            |
| SBS Modified IR Shingles Collection                | ction L  | .RS           |
| Timberline® AS II                                  | •        | 16-17         |
| Grand Sequoia® AS                                  | •        | 16-17         |
| 3-Tab Shingle Collection (Exclu                    | ded fr   | om LRS        |
| Royal Sovereign®                                   |          | 18-19         |
| Shingle Specifications Chart                       |          | 20-21         |
| GAF Roofing Accessories <b>LRS</b>                 |          | 22-27         |
| Leak Barriers                                      | •        | 23            |
| Roof Deck Protection                               | •        | 24            |
| Starter Strip Shingles                             | •        | 25            |
| Cobra® Attic Ventilation                           | •        | 26            |
| Ridge Cap Shingles                                 | •        | 27            |
| Other Products                                     |          | 28-31         |
| Master Flow® Ventilation Produ                     | ıcts     | 28            |
| WeatherSide <sup>™</sup> Fiber-Cement Si           | ding     | 29            |
| ThermaCal® Building Envelope<br>Insulation Panels  |          | 30            |
|                                                    |          |               |