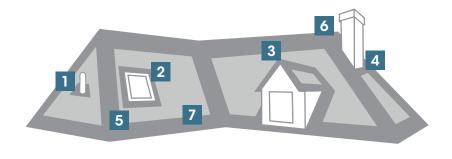

# Trust the system that's built to protect

A roof is so much more than shingles. It's layers of protection, working together to help keep your home safe from wind, rain, snow, and even sun.

Install any GAF Lifetime<sup>†</sup> Shingle and at least 3 qualifying GAF Accessories and get a Lifetime<sup>†</sup> limited warranty on your qualifying GAF products plus non-prorated coverage for the first 10 years. For even stronger coverage, ask your GAF factory-certified contractor<sup>†</sup> about enhanced GAF warranties.