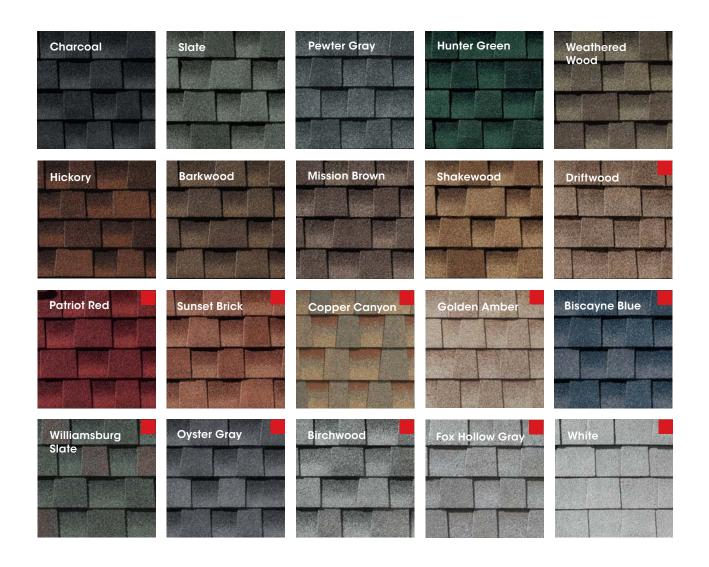

# **Availability**

| Timberline® H    | 1 | 2 | 3 | 4 | 5 | 6   | 7 |   |
|------------------|---|---|---|---|---|-----|---|---|
| Barkwood         |   |   |   |   |   |     |   |   |
|                  |   |   | • |   | • | •   |   | • |
| Charcoal         |   | • |   |   | • |     |   | • |
| Hickory          |   | • | • |   | • | •   |   | • |
| Hunter Green     |   | • | • |   | • | •   |   | • |
| Mission Brown    |   | • | • |   | • | •   |   | • |
| Pewter Gray      |   | • | • |   | • | • 1 |   | • |
| Shakewood        |   |   | • |   | • | •   |   | • |
| Slate            |   | • | • |   | • | •   |   | • |
| Weathered Wood   |   | • | • |   | • | •   |   | • |
| Regional Colors: |   |   |   |   |   |     |   |   |
| Biscayne Blue    |   | • |   |   |   |     |   |   |

| Regional Colors.            |  |   |   |   |   |
|-----------------------------|--|---|---|---|---|
| Biscayne Blue               |  |   |   |   |   |
| Birchwood <sup>2</sup>      |  | • | • | • | • |
| Copper Canyon <sup>2</sup>  |  |   |   | • |   |
| Driftwood                   |  |   |   |   | • |
| Fox Hollow Gray             |  | • |   |   |   |
| Golden Amber <sup>1,2</sup> |  |   |   | • |   |
| Oyster Gray                 |  |   |   |   | • |
| Patriot Red                 |  |   |   |   |   |
| Sunset Brick                |  |   |   |   |   |
| White <sup>2,3</sup>        |  |   |   |   |   |
| Williamsburg Slate          |  |   |   |   |   |
|                             |  |   |   |   |   |

NOTE: It is difficult to reproduce the color clarity and actual color blends of these products. Before selecting your color, please ask to see several full-size shingles.

¹ 15-year WindProven™ limited wind warranty on GAF Shingles with LayerLock™ Technology requires the use of GAF starter strips, roof deck protection, ridge cap shingles, and leak barrier or attic ventilation. See GAF Roofing System Limited Warranty for complete coverage and restrictions. Visit gaf.com/LRS for qualifying GAF products.