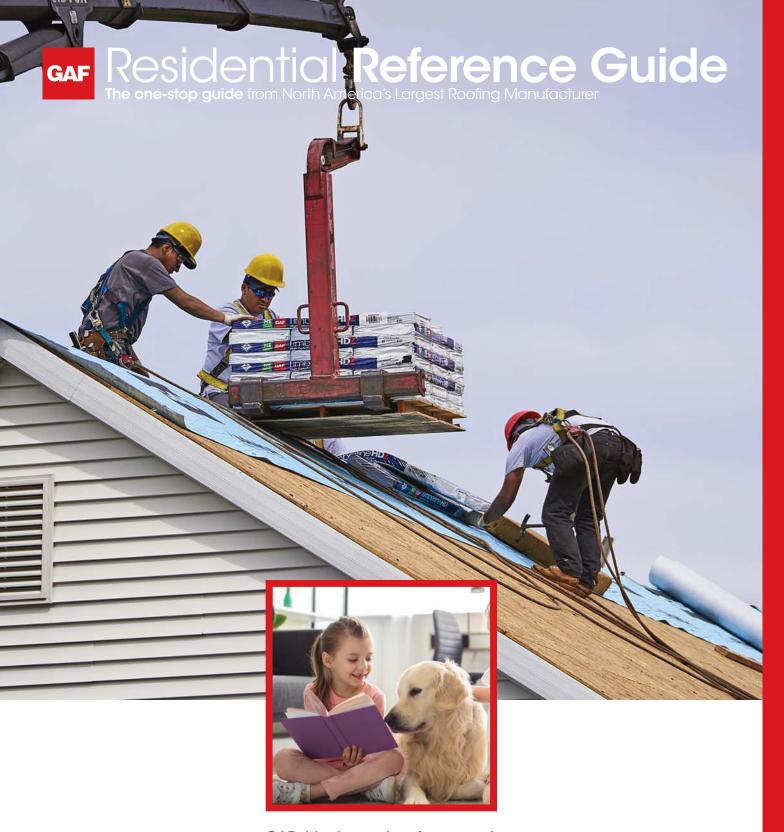

GAF shingles and roof accessories are made to work together. They provide a system that's built to protect homes—so the people who live inside them can enjoy what matters most.

| _                                                  |          |               |
|----------------------------------------------------|----------|---------------|
|                                                    | LRS      | Pages         |
| Technology Index                                   |          | 3             |
| GAF Lifetime <sup>†</sup> Roofing System <b>LR</b> | S        | 4-5           |
| GAF Shingles                                       |          | 6–19          |
| Timberline® Lifetime† Shingles (                   | Collect  | tion LRS      |
| Timberline® HDZ™                                   | •        | 8             |
| Timberline® UHD                                    | •        | 9             |
| Timberline® NS                                     | •        | 10            |
| Timberline® AH                                     | •        | 11            |
| Timberline® CS                                     | •        | 11            |
| Lifetime† Designer Shingles® Co                    | ollectio | on <b>LRS</b> |
| Glenwood®                                          | •        | 13            |
| Grand Canyon®                                      | •        | 13            |
| Camelot® II                                        | •        | 14            |
| Grand Sequoia®                                     | •        | 14            |
| Woodland®                                          | •        | 15            |
| Slateline®                                         | •        | 15            |
| SBS Modified IR Shingles Collection                | ction L  | .RS           |
| Timberline® AS II                                  | •        | 16-17         |
| Grand Sequoia® AS                                  | •        | 16-17         |
| 3-Tab Shingle Collection (Exclu                    | ded fr   | om LRS        |
| Royal Sovereign®                                   |          | 18-19         |
| Shingle Specifications Chart                       |          | 20-21         |
| GAF Roofing Accessories <b>LRS</b>                 |          | 22-27         |
| Leak Barriers                                      | •        | 23            |
| Roof Deck Protection                               | •        | 24            |
| Starter Strip Shingles                             | •        | 25            |
| Cobra® Attic Ventilation                           | •        | 26            |
| Ridge Cap Shingles                                 | •        | 27            |
| Other Products                                     |          | 28-31         |
| Master Flow® Ventilation Produ                     | ıcts     | 28            |
| WeatherSide <sup>™</sup> Fiber-Cement Si           | ding     | 29            |
| ThermaCal® Building Envelope<br>Insulation Panels  |          | 30            |
|                                                    |          |               |